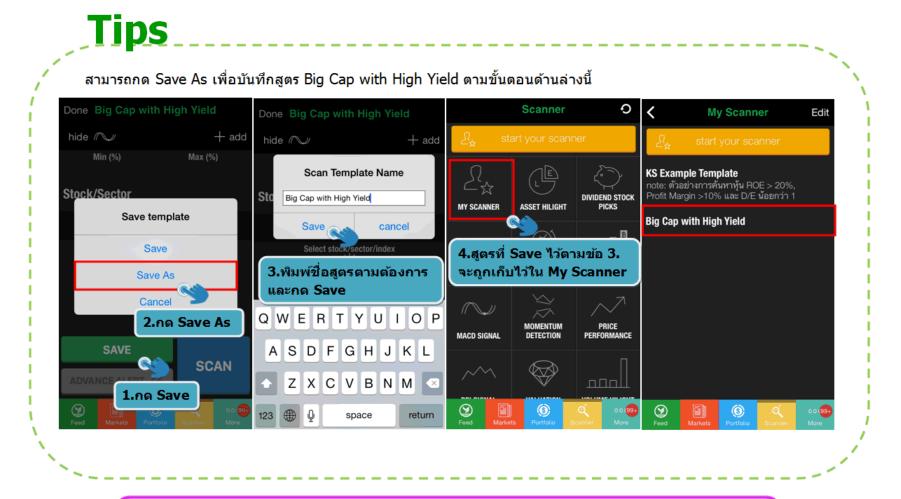

#### 3. Stock/Sector

โดยปกติแล้ว Function Scanner ของ KS Super Stock Application นั้นสามารถ ปรับเปลี่ยนเงื่อนไขต่างๆ ได้ตามที่นักลงทุนต้องการ เช่น การคัดกรองหุ้นราย Sector ก็ สามารถเลือกได้จากเมนู Stock/Sector ดังภาพ