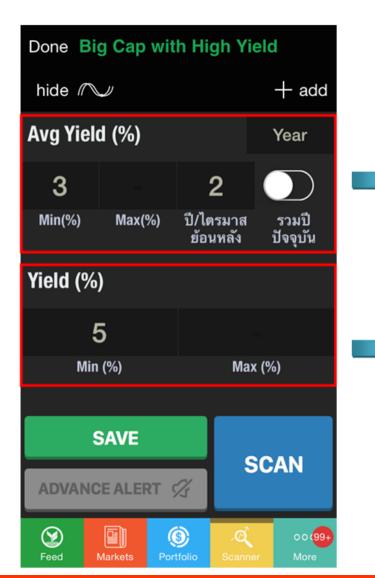

#### 1. Avg Yield(%)

ผลลัพธ์ที่ได้ คือ บริษัทที่มีผลประกอบการเป็นกำไรอย่างน้อย 2 ปีติดต่อกัน และ เป็นบริษัทที่มีการจ่ายปันผลต่อเนื่อง 2 ปีล่าสุดติดต่อกัน

เนื่องจากปกตินักลงทุนได้รับผลตอบแทนโดยปราศจากความเสี่ยงจากพันธบัตร รัฐบาลประมาณ 3% เราจึงนำเกณฑ์มาเป็นการคัดเลือกหุ้นปีนผล และปัจจัยสำคัญอีก หนึ่งอย่างคือ EPS โดยปกติ EPS ของบริษัทจะถูกแบ่งออกเป็น 2 ส่วน

1. นำเงินมาจ่ายปันผลต่อผู้ถือหุ้น

2. นำเงินกลับเข้าไปขยายกิจการในบริษัทต่อ

ถ้าเราเลือกหุ้นที่มีการจ่ายปีนผลสูงเกินไป แสดงว่าธุรกิจนั้นมีโอกาสขยายตัวทาง ธุรกิจได้ไม่มาก

<mark>เงื่อนไข :</mark> ผลตอบแทนเฉลี่ยของเงินปืนผลอย่างน้อย 3% ต่อปี ในช่วง 2 ปีย้อนหลัง ล่าสุด

#### 2. Yield

ผลลัพธ์ที่ได้คือ บริษัทที่มีการจ่ายเงินปันผลไม่ต่ำกว่า 5% ในปีล่าสุด เงื่อนไขนี้จะช่วยกรองหุ้นที่จ่ายเงินปันผลค่อนข้างคงที่ ซึ่งทำให้เห็นถึงความมั่นคงใน นโยบายของบริษัท และยังได้ผลตอบแทนอย่างต่อเนื่อง

เงื่อนไข : ผลตอบแทนของเงินปืนผลไม่ต่ำกว่า 5% ต่อปี ในปีล่าสุด

6