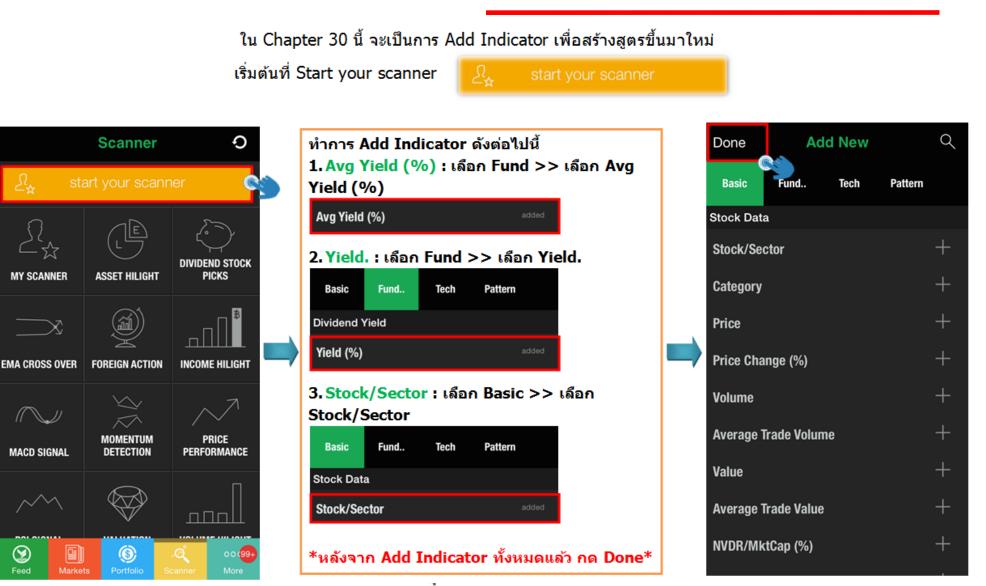

#### 1. Avg Yield(%)

ผลลัพธ์ที่ได้ คือ บริษัทที่มีผลประกอบการเป็นกำไรอย่างน้อย 2 ปีติดต่อกัน และ เป็นบริษัทที่มีการจ่ายปันผลต่อเนื่อง 2 ปีล่าสุดติดต่อกัน

เนื่องจากปกตินักลงทุนได้รับผลตอบแทนโดยปราศจากความเสี่ยงจากพันธบัตร รัฐบาลประมาณ 3% เราจึงนำเกณฑ์มาเป็นการคัดเลือกหุ้นปีนผล และปัจจัยสำคัญอีก หนึ่งอย่างคือ EPS โดยปกติ EPS ของบริษัทจะถูกแบ่งออกเป็น 2 ส่วน

1. นำเงินมาจ่ายปันผลต่อผู้ถือหุ้น

2. นำเงินกลับเข้าไปขยายกิจการในบริษัทต่อ

ถ้าเราเลือกหุ้นที่มีการจ่ายปีนผลสูงเกินไป แสดงว่าธุรกิจนั้นมีโอกาสขยายตัวทาง ธุรกิจได้ไม่มาก

<mark>เงื่อนไข :</mark> ผลตอบแทนเฉลี่ยของเงินปืนผลอย่างน้อย 3% ต่อปี ในช่วง 2 ปีย้อนหลัง ล่าสุด

#### 2. Yield

ผลลัพธ์ที่ได้คือ บริษัทที่มีการจ่ายเงินปันผลไม่ต่ำกว่า 5% ในปีล่าสุด เงื่อนไขนี้จะช่วยกรองหุ้นที่จ่ายเงินปันผลค่อนข้างคงที่ ซึ่งทำให้เห็นถึงความมั่นคงใน นโยบายของบริษัท และยังได้ผลตอบแทนอย่างต่อเนื่อง

เงื่อนไข : ผลตอบแทนของเงินปืนผลไม่ต่ำกว่า 5% ต่อปี ในปีล่าสุด

6