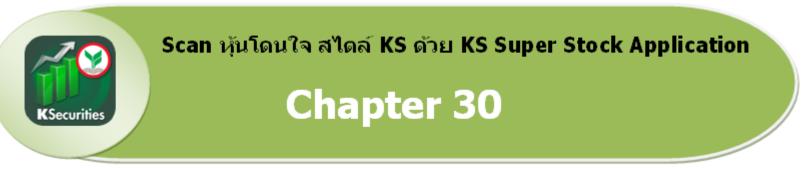

#### 3. Stock/Sector

โดยปกติแล้ว Function Scanner ของ KS Super Stock Application นั้นสามารถ ปรับเปลี่ยนเงื่อนไขต่างๆ ได้ตามที่นักลงทุนต้องการ เช่น การคัดกรองหุ้นราย Sector ก็ สามารถเลือกได้จากเมนู Stock/Sector ดังภาพ

เงื่อนไข : SET100

| <                      | Scan Result    |                | Sorting        |
|------------------------|----------------|----------------|----------------|
| 1 - 18 of 18           |                |                |                |
| ADVANC                 | ΑΜΑΤΑ          | AP             | BANPU          |
| 170.00<br>-1.50        | 12.30<br>0.00  | 5.55<br>0.00   | 16.30<br>0.20  |
| (-0.87%)               | (0.00%)        | (0.00%)        | (1.24%)        |
| BEC                    | BLAND          | BTS            | DTAC           |
| 30.75                  | 1.41<br>0.01   | 8.15<br>0.05   | 32.25<br>-3.00 |
| (2.50%)                | (0.71%)        | (0.62%)        | (-8.51%)       |
| HANA                   | INTUCH         | КТВ            | LH             |
| 29.75<br>-0.50         | 56.75<br>-0.50 | 17.50          | 8.60<br>-0.05  |
| (-1.65%)               | (-0.87%)       | (0.00%)        | (-0.58%)       |
| LPN                    | PTTEP          | SCCC           | SIRI           |
| 14.40<br>0.30          | 58.25          | 274.00<br>0.00 | 1.51<br>0.01   |
| (2.13%)                | (2.64%)        | (0.00%)        | (0.67%)        |
| SPALI                  | TTW            |                |                |
| 18.30<br>0.10          | 10.20          |                |                |
| (0.55%)                | (0.00%)        |                |                |
|                        |                |                |                |
| $\odot$                |                | <b>)</b>       | 00 (99+        |
| Feed                   |                | tfolio Scanne  |                |
| บริการทุกระดับประทับใจ |                |                |                |