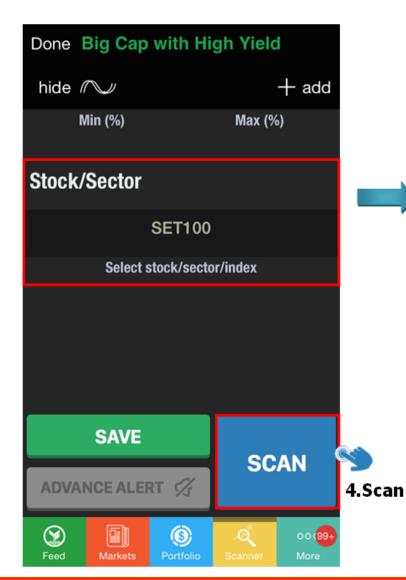

#### 3. Stock/Sector

โดยปกติแล้ว Function Scanner ของ KS Super Stock Application นั้นสามารถ ปรับเปลี่ยนเงื่อนไขต่างๆ ได้ตามที่นักลงทุนต้องการ เช่น การคัดกรองหุ้นราย Sector ก็ สามารถเลือกได้จากเมนู Stock/Sector ดังภาพ

เงื่อนไข : SET100

| <                      | Scan Result    |                | Sorting        |
|------------------------|----------------|----------------|----------------|
| 1 - 18 of 18           |                |                |                |
| ADVANC                 | ΑΜΑΤΑ          | AP             | BANPU          |
| 170.00<br>-1.50        | 12.30<br>0.00  | 5.55<br>0.00   | 16.30<br>0.20  |
| (-0.87%)               | (0.00%)        | (0.00%)        | (1.24%)        |
| BEC                    | BLAND          | BTS            | DTAC           |
| 30.75                  | 1.41<br>0.01   | 8.15<br>0.05   | 32.25<br>-3.00 |
| (2.50%)                | (0.71%)        | (0.62%)        | (-8.51%)       |
| HANA                   | INTUCH         | КТВ            | LH             |
| 29.75<br>-0.50         | 56.75<br>-0.50 | 17.50          | 8.60<br>-0.05  |
| (-1.65%)               | (-0.87%)       | (0.00%)        | (-0.58%)       |
| LPN                    | PTTEP          | SCCC           | SIRI           |
| 14.40<br>0.30          | 58.25          | 274.00<br>0.00 | 1.51<br>0.01   |
| (2.13%)                | (2.64%)        | (0.00%)        | (0.67%)        |
| SPALI                  | TTW            |                |                |
| 18.30<br>0.10          | 10.20          |                |                |
| (0.55%)                | (0.00%)        |                |                |
|                        |                |                |                |
| $\odot$                |                | <b>)</b>       | 00 (99+        |
| Feed                   |                | tfolio Scanne  |                |
| บริการทุกระดับประทับใจ |                |                |                |