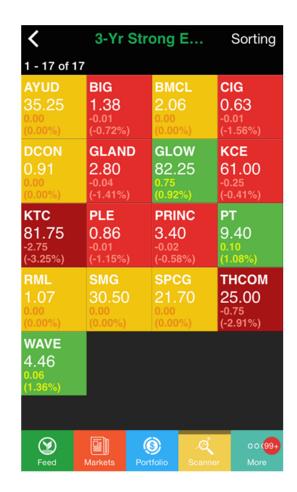

นักลงทุนสามารถใช้ App แจ้งเดือนหุ้นที่เข้าเงื่อนไขใหม่ได้

เช่น สูตรสแกนในวันนี้คือ 3 Year Strong EPS Growth เนื่องจาก 1-2 สัปดาห์ที่ผ่านมา

็ดลาดหุ้นไทยปรับตัวลงหนัก สาเหตุมาจากราคาน้ำมันปรับตัวลดลงต่ำสุดในรอบ 7 ปี

# 3 Year Strong EPS Growth

3 Year Strong EPS Growth คือ การคัดกรองหุ้นที่มีกำไรต่อหุ้นเดิบโตอย่างน้อย 20% ต่อปีในช่วง 3 ปีที่ผ่านมา

การ Scan นี้เหมาะสำหรับทุกภาวะตลาด ทำให้นักลงทุนมีโอกาสได้รับผลตอบแทน (Capital gain) เหนือกว่าตลาด