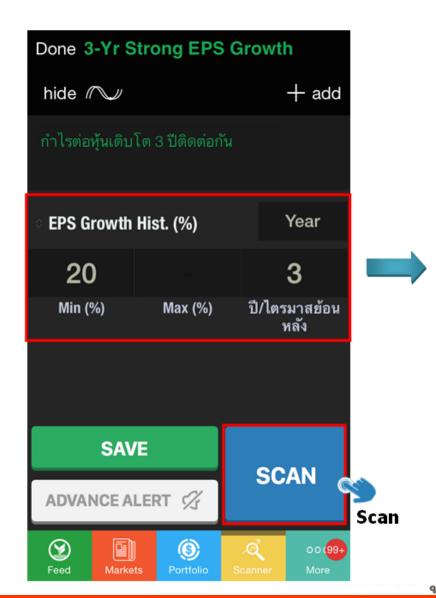

#### 1. EPS Growth Hist.(%): Earning per share Growth History

ผลลัพธ์ที่ได้ คือ บริษัทที่มีผลประกอบการอยู่ในเกณฑ์ดี มีความเสี่ยงอยู่ในระดับ ปานกลาง มีการเติบโตของกำไรต่อห้นต่อปีอย่างน้อย 20% ขึ้นไปในช่วง 3 ปีที่ผ่านมา

เนื่องจากปกติราคาหุ้นจะสะท้อนการเปลี่ยนแปลงจากกำไรต่อหุ้น (EPS) ค่อนข้างมาก เราจึงเลือกการเติบโตของกำไรต่อหุ้นต่อปีอย่างน้อย 20% ขึ้นไป เพื่อหาหุ้นที่มีกำไรเติบโตก้าวกระโดด มีโอกาสที่หุ้นปรับตัวเป็นขาขึ้น (Good Momentum)

เงื่อนไข: กำไรต่อหุ้นเติบโตอย่างน้อย 20% ต่อปีขึ้นไปในช่วง 3 ปีที่ผ่านมา