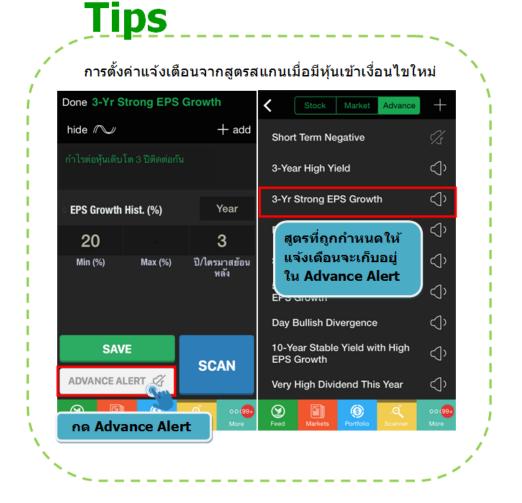

นักลงทุนสามารถใช้ App แจ้งเดือนหุ้นที่เข้าเงื่อนไขใหม่ได้

เช่น สูตรสแกนในวันนี้คือ 3 Year Strong EPS Growth เนื่องจาก 1-2 สัปดาห์ที่ผ่านมา

็ดลาดหุ้นไทยปรับตัวลงหนัก สาเหตุมาจากราคาน้ำมันปรับตัวลดลงต่ำสุดในรอบ 7 ปี

และความกังวลการขึ้นอัตราดอกเบี้ยของ FED

โดยสามารถศึกษาวิธีการใช้เมนู Scan สูตร 3 Year Strong EPS Growth ได้ดังนี้