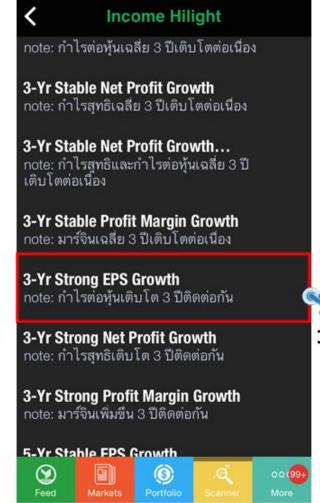

# 3 Year Strong EPS Growth

3 Year Strong EPS Growth คือ การคัดกรองหุ้นที่มีกำไรต่อหุ้นเดิบโตอย่างน้อย 20% ต่อปีในช่วง 3 ปีที่ผ่านมา

การ Scan นี้เหมาะสำหรับทุกภาวะตลาด ทำให้นักลงทุนมีโอกาสได้รับผลตอบแทน (Capital gain) เหนือกว่าตลาด

เงื่อนไข: กำไรต่อหุ้นเติบโตอย่างน้อย 20% ต่อปีขึ้นไปในช่วง 3 ปีที่ผ่านมา