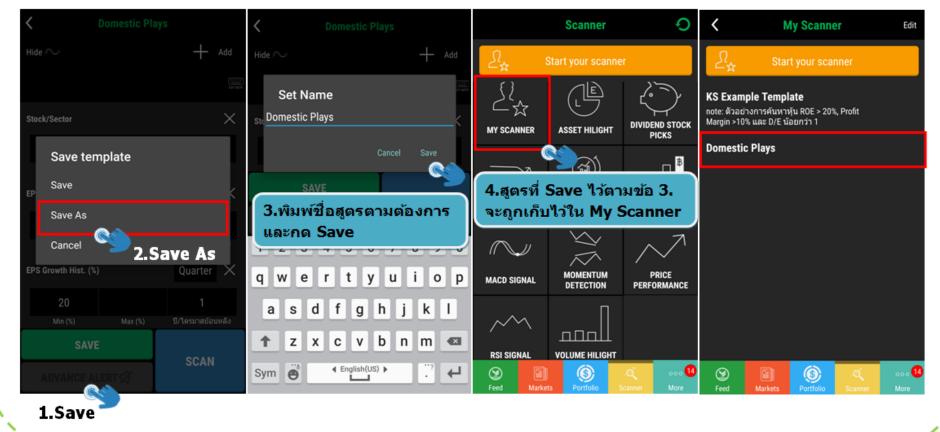

### **Chapter 25 : Domestic Plays**

KASIKORNTHAI

สามารถกด Save As เพื่อบันทึกสูตร Domestic Plays