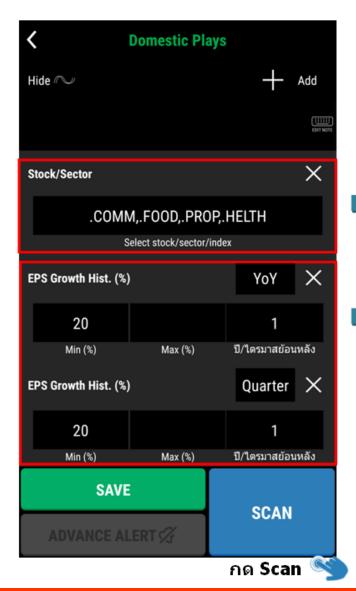

เงื่อนไข : ค้าปลีก (Commerce), อาหาร (Food), โรงพยาบาล (Health), อสังหาริมทรัพย์ (Property)

#### เงื่อนไข 1

ผลลัพธ์ที่ได้ คือ บริษัทที่มีผลประกอบการอยู่ในเกณฑ์ดี มีความเสี่ยงอยู่ในระดับปานกลาง มีการเติบโตของกำไรต่อหุ้นต่อไตรมาสของปีนี้เทียบกับไตรมาสเดียวกันของปีที่ผ่านมาอย่าง น้อย 20% ขึ้นไป

#### เงื่อนไข 2

ผลลัพธ์ที่ได้ คือ บริษัทที่มีผลประกอบการอยู่ในเกณฑ์ดี มีความเสี่ยงอยู่ในระดับปานกลาง มีการเติบโตของกำไรต่อหุ้นต่อไตรมาสอย่างน้อย 20% ขึ้นไป

| <                |         |          | Sorting  |
|------------------|---------|----------|----------|
| ASIAN            | BCH     | CM       | F&D      |
| 4.40             | 8.30    | 3.96     | 26.75    |
| -0.02            | 0.05    | -0.02    | 0.00     |
| (-0.45%)         | (0.61%) | (-0.50%) | (0.00%)  |
| GOLD             | A       | LOXLEY   | LPN      |
| 6.75             | 6.05    | 2.76     | 17.70    |
| -0.20            | 0.00    | 0.00     | 0.20     |
| (-2.88%)         | (0.00%) | (0.00%)  | (1.14%)  |
| MK               | M-CHAI  | NEW      | PB       |
| 4.76             | 174.00  | 63.75    | 50.50    |
| -0.04            | 1.00    | 0.00     | -0.25    |
| (-0.83%)         | (0.58%) | (0.00%)  | (-0.49%) |
| SAMCO            | SSF     | SNP      | TV0      |
| 4.12             | 9.10    | 28.00    | 27.75    |
| 0.00             | 0.50    | -0.50    | 0.00     |
| (0.00%)          | (5.81%) | (-1.75%) | (0.00%)  |
| UV               | CMR     | KTIS     |          |
| 6.95             | 300.00  | 8.30     |          |
| -0.20            | 2.00    | -0.10    |          |
| (-2.80%)         | (0.67%) | (-1.19%) |          |
| Page 1 Of 1 Tota | al 19   |          |          |