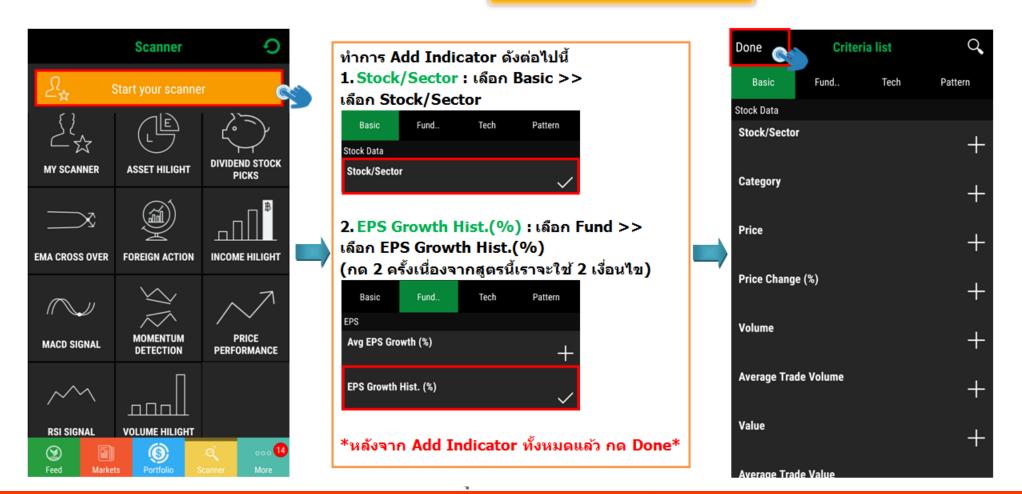

### ใน Chapter 25 นี้ จะเป็นการ Add Indicator เพื่อสร้างสูตรขึ้นมาใหม่

เริ่มต้นที่ Start your scanner

\_2,\_\_\_\_\_\_ start your scann

#### 1. Stock/Sector

โดยปติแล้ว Function Scanner หุ้นของ KS Super Stock Application นั้นสามารถ ปรับเปลี่ยนเงื่อนไขต่างๆ ได้ตามที่นักลงทุนต้องการ เช่น การคัดกรองหุ้นราย Sector ก็สามารถเลือกได้จากเมนู Stock/Sector ดังภาพ

เงื่อนไข : ค้าปลีก (Commerce), อาหาร (Food), โรงพยาบาล (Health), อสังหาริมทรัพย์ (Property)

#### 2. EPS Growth Hist.(%): Earning per share Growth History

เนื่องจากปกติราคาหุ้นจะสะท้อนการเปลี่ยนแปลงจากกำไรต่อหุ้น (EPS) ค่อนข้างมาก เราจึงเลือกการเติบโตของกำไรต่อหุ้นต่อไตรมาสอย่างน้อย 20% ขึ้นไป เทียบกับไตรมาส เดียวกันของปีที่ผ่านมา เพื่อหาหุ้นที่มีกำไรเติบโตก้าวกระโดด มีโอกาสที่หุ้นปรับตัวเป็นขาขึ้น (Good Momentum)