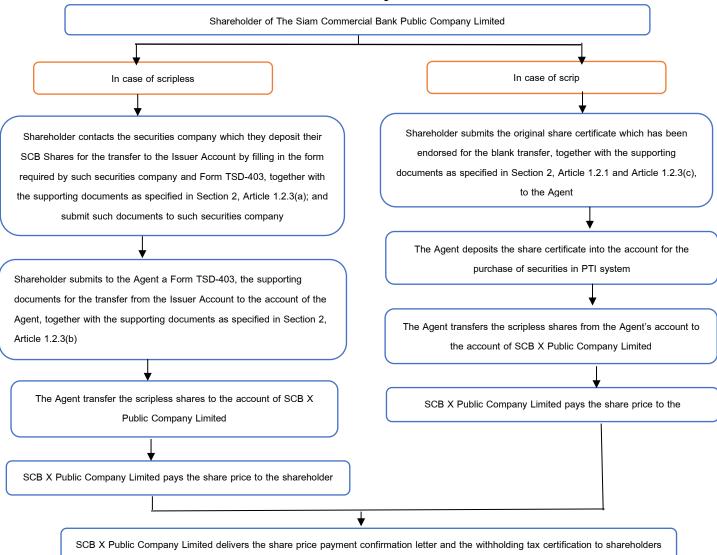

# 1. The Share Purchase Offer Acceptance Procedures

In accepting the offer to purchase shares in the Bank (the "Share Purchase Offer"), the Bank's shareholders who wish to express their intention to sell their shares in the Bank ("SCB Shares"), whether in whole or in part, (the "Offeree(s)") must proceed in accordance with the details, procedures, list of documents and within the prescribed period, as follows:

# 1.2.1. For SCB Shares held in scrip form (certificate form):

The Offeree shall sign to endorse in the "Transferor's Signature" block on the back of the share certificate for blank transfer and enclose (1) Share Purchase Response Form (2) Share Cost Declaration Form as Attachment 1 (Form A-3) and (3) 2 sets of documentary evidence of the Offeree as set out in Article 1.2.3(c), as the case may be (The Agent will accept only the transactions with the share certificate in which the specified shareholder's name matches with the Offeree or the shareholder whose name appears in the share certificate has endorsed his/her/its signature to transfer with complete and valid transfer documents of the Offeree). The signatures endorsed on the back of the share certificate and in all supporting documents of the Offeree must be the same signature. In this regard, the Offeree must submit the Share Purchase Offer Acceptance Form together with the supporting documents set out in Article 1.2.3 within 30 December 2022 as the Agent must bring the share certificates to be verified by, and deposited with, Thailand Securities Depository Co., Ltd. ("TSD") being the securities registrar. If the share certificate is rejected by the TSD, the Agent will notify the Offeree to collect the share certificate back later on.

# 1.2.2. For SCB Shares deposited with TSD in scripless form:

The Offeree must contact the securities company with whom the Offeree has deposited the securities in their securities trading account in order to notify such securities company to transfer SCB Shares to the Issuer Account, member no. 600 ("Issuer Account"), and submits the supporting documents set out in Article 1.2.3.

Upon the notification of intention to the securities company to transfer SCB Shares to the Issuer Account, the Offeree shall submit to the Agent (for in-person submission) and/or the Company (for delivery by mail) as specified in Article 1.3 by 30 December 2022, the following documents: (1) Share Purchase Response Form (2) Share Cost Declaration Form as Attachment 1 (Form A-3) and (3) Securities transfer to/from issuer account with participant (Form TSD-403) as Attachment 3 and (4) 2 sets of documentary evidence of the Offeree as set out in Article 1.2.3(c).

# 1.2.3. Supporting documents for Share Purchase Offer acceptance

- (a) In case of share certificate (scrip), for the transfer of SCB Shares from the Offeree to the Issuer Account:
  - Securities transfer to/from issuer account with participant (Form TSD-403) as Attachment 3;
  - Documents relating to the share transfer from the securities company to the Issuer Account (depends on each securities company); and
  - Documentary evidence of the Offeree as set out in Article 1.2.3(c).
- (b) In case of SCB Shares deposited with TSD in scripless form
  - Securities transfer to/from issuer account with participant (Form TSD-403) as Attachment 3;

## 2. Purchase Procedures

Once the Agent has accepted the completed and accurate Share Purchase Acceptance Form and the supporting documents as specified in Articles 1.1 and 1.2 above, the Company shall pay the share price to the Offeree by way of wire transfer to a bank account of the Offeree as specified in the Share Purchase Acceptance Form submitted to the Company.

The Agent will transfer the payment of share price to the savings account or the current account of the Offeree within 15 business days from the expiration of the Document Submission Period (both scrip and scripless), only to the extent the Company or the Agent has verified that such Share Purchase Acceptance Form and the supporting documents are completed and accurate, and such transfer of shares has been completed and legally valid. In this regard, the name of the transferee's account must be the same as the Offeree's name specified in the Share Purchase Acceptance Form only. The Offeree must enclose a certified true copy of the first page of the savings account passbook or a certified true copy of current account statement specifying either the account name or the account number, as the case may be.

If the Offeree intends to sell the share in the form of scrip, the Agent shall pay the share price to the Offeree only upon such share certificate has been verified and the TSD has completely accepted the deposit of such share certificate in the name of the Company. If such share certificate has been rejected by the TSD, the Agent shall not pay the share price and shall notify the Offeree for the return of all relevant documents to the Offeree.